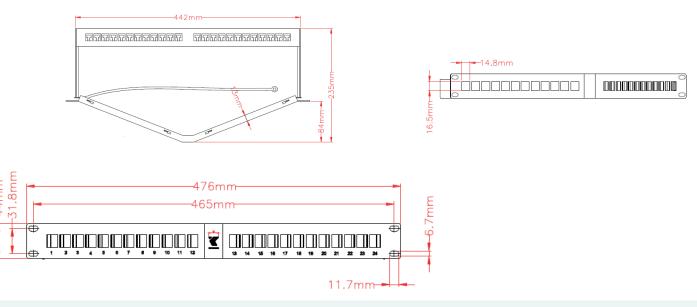

#### **Dimensions** : (L)476mm x (l)44mm x (P)235mm

Material : Steel and galvanized steel

www.unikkern.com

This confidential Syskern datasheet cannot be altered or reproduced without written permission. Its specifications are subject to change without notice.