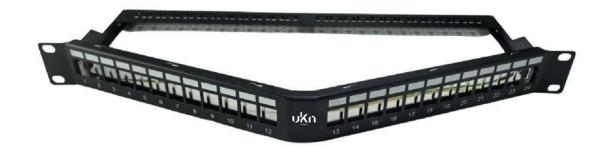

## **KJPP1UBCANEF** 19-inch 1U V- SHAPE patch panel with 24 RJ45 Keystone Ports

19-inch 10 V- SHAPE patch panel with 24 RJ45 Keystone Por Automatic grounding and pre-cut mounting slots

Selegant and minimalist design.

### THE PURPOSE

The Unikkern V-SHAPE 24 ports offers an excellent solution for high density applications. Throught the lateral shape, you can easily manage 12 patch cords from each sides avoiding cable management.

# KJPP1UBCANEF

19-inch 1U V- SHAPE patch panel with 24 RJ45 Keystone Ports Automatic grounding and pre-cut mounting slots